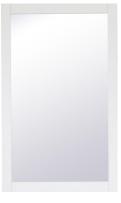

## **Aqua COLLECTION**

Wood frame Rectangle Mirror 24 inch Blue finish

Item No:VM22436BL (Blue)

Item No:VM22436BK Item No:VM22436WH Item No:VM22436GR (Black)

(White)

(Grey)

**Available Finishes** 