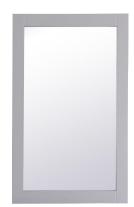

## **Aqua COLLECTION**

Wood frame Rectangle Mirror 24 inch Blue finish

Item No:VM22436BL (Blue)

Item No:VM22436BK Item No:VM22436WH Item No:VM22436GR (Black)

(White)

(Grey)

**Available Finishes** 