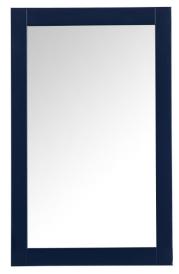

## **Aqua COLLECTION**

Wood frame Rectangle Mirror 24 inch Blue finish

Item No:VM22436BL (Blue)

Item No:VM22436BK Item No:VM22436WH Item No:VM22436GR (Black)

(White)

(Grey)

**Available Finishes** 