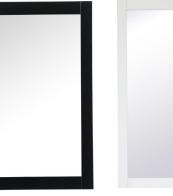

## **Aqua COLLECTION**

Wood frame Rectangle Mirror 24 inch Blue finish

Item No:VM22436BL (Blue)

Item No:VM22436BK Item No:VM22436WH Item No:VM22436GR (Black)

(White)

(Grey)

**Available Finishes** 